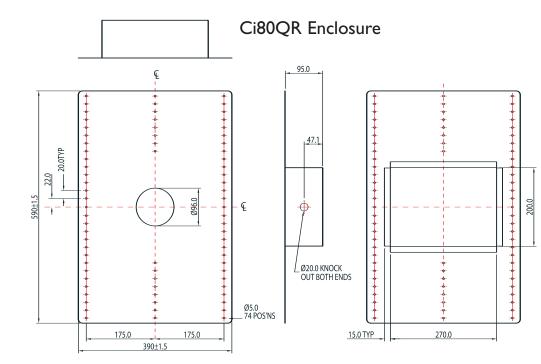

### Ci80QR Rough-In frame

Ci100QR Rough-In frame

Cil60.2FR Rough-In frame

Cil 60.2FS Rough-In frame

Ci200.2QR Rough-In frame